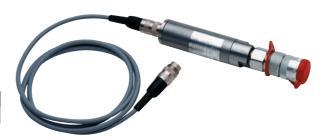

# TF

C

Force sensor for measuring the crimping force

Quad-point indent crimping

HK 120/25, EK 120/42 etc.

Series 13

HK 60 VP, EK 60 VP/FT PLUS etc.

## Characteristics

For connecting to TC 1 S with appropriate measuring adapter

| Item                | Part No. |
|---------------------|----------|
| Force sensor 70 kN  | TF70     |
| Force sensor 130 kN | TF130    |