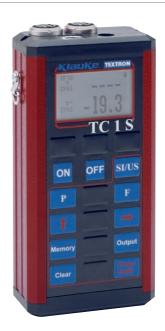

### TC 1 S

Digital meter for force and pressure measurement

#### Characteristics

- For force and pressure sensors
- Optional measuring adapter for measuring the crimping force of hydraulic crimping tools

| Item                                             | Part No.                              |      |
|--------------------------------------------------|---------------------------------------|------|
| Digital meter for force and pressure measurement | r force and pressure measurement TC1S |      |
|                                                  |                                       |      |
| Accessories                                      | Part No.                              | Page |
| Charger 115V                                     | TCC115                                |      |