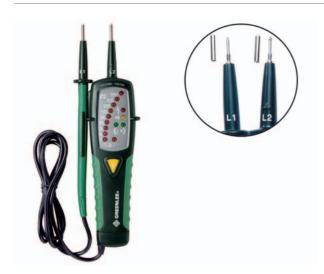

Voltage tester with LED display

Data storage function is automatically activated for 10 seconds when the tester is removed from the voltage being measured

### Characteristics

- AC/DC voltage and polarity measurement
- Warning when voltage of 1000 V AC / 1000 V DC is reached
- Continuity check and phase determination
- Safe contactless voltage testing
- Optical and acoustic continuity check

| Technical Data      |                                |
|---------------------|--------------------------------|
| Voltage range:      | 8 - 1000 V AC, 6 - 1000 V DC   |
| Continuity test:    | 0 - 50 kΩ                      |
| Frequency:          | 45 - 65 Hz                     |
| Measuring category: | CAT III, 1000 V; CAT IV, 600 V |

| Item                    |                     | Part No. |      |
|-------------------------|---------------------|----------|------|
| GT-65E Voltage tester w | rith LED display    | 50121677 |      |
| Scope of supply         | Description         | Part No. | Page |
| TSG-4                   | Test leads          | 52022554 | 618  |
|                         | Batteries 2 x 1.5 V |          |      |