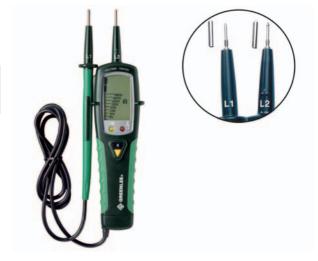

# ■ GT-95E

Voltage tester with LCD display

- LCD and two-colour LEDs
- Selectable SHAKER function. The device starts to vibrate from voltages of 15 V AC upwards
- RCD function (FI circuit breaker test)

### **Characteristics**

- AC/DC voltage and polarity measurement
- Warning when voltage of 1000 V AC / 1000 V DC is reached
- Data storage function is automatically activated for 10 seconds when the tester is removed from the voltage being measured
- Continuity check and phase determination
- Safe contactless voltage detection
- Optical and acoustic continuity check
- Self-test

| Item                                   |                     | Part No. |      |
|----------------------------------------|---------------------|----------|------|
| GT-95E Voltage tester with LCD display |                     | 50121685 |      |
| Scope of supply                        | Description         | Part No. | Page |
| TSG-4                                  | Test leads          | 52022554 | 618  |
|                                        | Batteries 2 x 1.5 V |          |      |