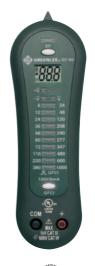

Voltage tester with LED display

Data storage function is automatically activated for 10 seconds when the tester is removed from the voltage being measured

### Characteristics

- AC/DC voltage and polarity measurement
- Warning when voltage of 1000 V AC / 1000 V DC is reached
- Continuity check and phase determination
- Safe contactless voltage testing
- Optical and acoustic continuity check

| Technical Data      |                                |
|---------------------|--------------------------------|
| Voltage range:      | 8 - 1000 V AC, 6 - 1000 V DC   |
| Continuity test:    | 0 - 50 kΩ                      |
| Frequency:          | 45 - 65 Hz                     |
| Measuring category: | CAT III, 1000 V; CAT IV, 600 V |

| Item                    |                     | Part No. |      |
|-------------------------|---------------------|----------|------|
| GT-65E Voltage tester w | rith LED display    | 50121677 |      |
| Scope of supply         | Description         | Part No. | Page |
| TSG-4                   | Test leads          | 52022554 | 618  |
|                         | Batteries 2 x 1.5 V |          |      |