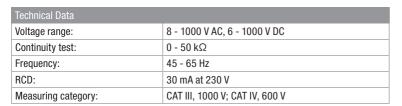

| Technical Data      |                                |
|---------------------|--------------------------------|
| Voltage range:      | 6 - 690 V AC/DC                |
| Resistance:         | 0 - 2000 Ω                     |
| Frequency:          | 0 - 65 Hz                      |
| Measuring category: | CAT III, 1000 V; CAT IV, 600 V |